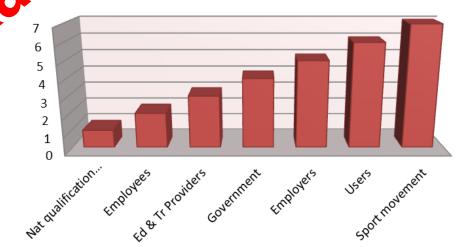

# 3. The Italian context: stakeholders impact on 4 factors (ranking)

#### 4. COMMUNICATION FLOWS (AREAS) BETWEEN MAIN STAKEHOLDERS

| 0   | PEAN OBSERVATOIRS                  |      |            |                 |                        |            |           |
|-----|------------------------------------|------|------------|-----------------|------------------------|------------|-----------|
| SPC | 1 MIN 3 MAX                        |      | agreements | common activity | sharing info documents | sharing HR | Financing |
|     | education and training providers   |      |            |                 |                        |            |           |
|     | Universities                       |      |            |                 |                        |            |           |
|     | sport movement                     |      | 2,00       | 2,33            | 2,67                   | 2,00       | 1,67      |
|     |                                    | CONI | 3          | 2               | 2 3                    | 3 2        | 1         |
|     |                                    | NSF  | 2          | 3               | 3                      | 3          | 2         |
|     |                                    | FREE | 1          | 2               | 2 2                    | . 1        | 2         |
|     | government                         |      | 0,00       | 0,00            | 0,00                   | 0,00       | 0,00      |
|     |                                    | а    |            |                 |                        |            |           |
|     |                                    | b    |            |                 |                        |            |           |
|     |                                    | С    |            |                 |                        |            |           |
|     | employers                          |      | 0,00       | 0,00            | 00                     | 0,00       | 0,00      |
|     |                                    | а    |            |                 |                        |            |           |
|     |                                    | b    |            |                 | •                      |            |           |
|     |                                    | С    |            |                 |                        |            |           |
|     | employees                          |      | 0,00       | 00              | 0,00                   | 0,00       | 0,00      |
|     |                                    | a    |            |                 |                        |            |           |
|     |                                    | b    | 0          |                 |                        |            |           |
|     |                                    | С    |            |                 |                        |            |           |
|     | public                             |      | 0,00       | 0,00            | 0,00                   | 0,00       | 0,00      |
|     |                                    | a    |            |                 |                        |            |           |
|     |                                    | b    |            |                 |                        |            |           |
|     |                                    | С    | 0.00       | 0.00            | 0.00                   | 0.00       | 0.00      |
|     | national qualification authorities |      | 0,00       | 0,00            | 0,00                   | 0,00       | 0,00      |
|     |                                    | a    |            |                 |                        |            |           |
|     |                                    | b    |            |                 |                        |            |           |
|     |                                    | С    |            |                 |                        |            |           |