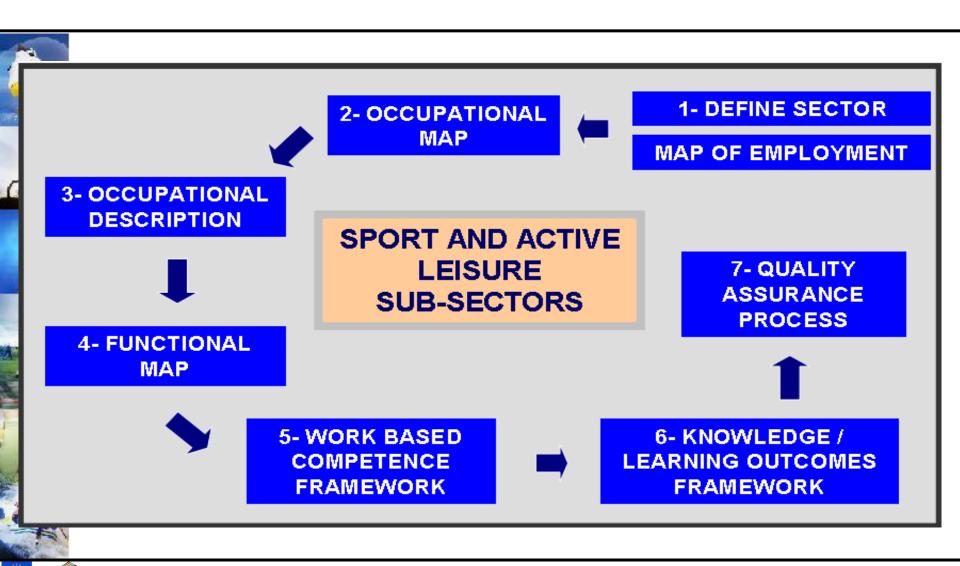

# THE LLL 7 STEPS STRATEGY

#### OUTLINE FRAMEWORK – REVIEW OF COACHING QUALIFICATIONS / CURRICULUM BUILDING

Lifelong Learning Programme