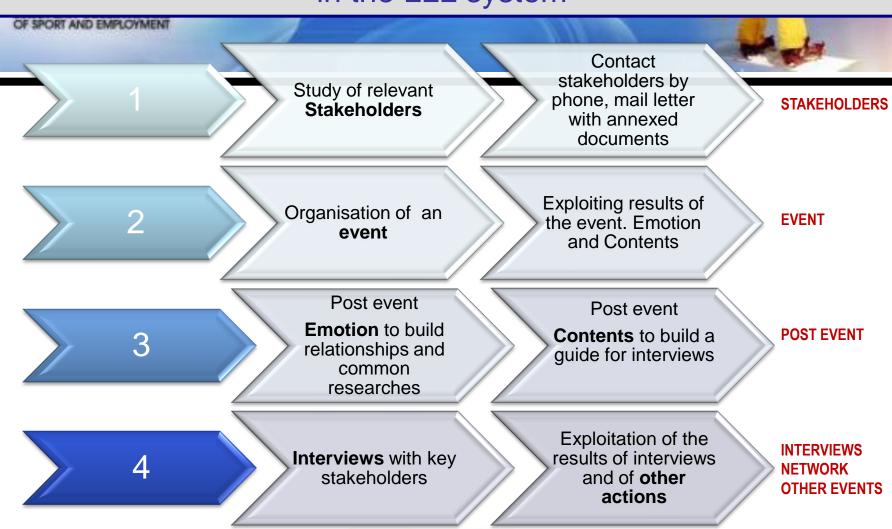

# 1. The italian pathway to build a net in the LLL system

Action to address proposal to the policy makers

#### LA FORMAZIONE PROFESSIONALE SPORTIVA E I PROGRAMMI DI FORMAZIONE CONTINUA

#### NELLE UNIVERSITÀ E NELLE FEDERAZIONI SPORTIVE NAZIONALI

11 novembre 2010 Università degli Studi di Roma Tor Vergata AULA Dulbecco - Facoltà di Medicina, via Montpellier 1

Tavola rotonda tra esperti della formazione, provenienti dal settore accademico e federale, sul tema delle qualificazione professionale sportiva a partire dal progetto europeo di formazione permanente: Lifelong Learning Sport Project (LLLSport 2009-5146/001-001)

chiarire il ruolo della formazione permanente per: - fornire elementi utili a disegnare le politiche sportive; - costruire curricula di formazione adeguati; - rendere più forte il sistema sportivo sia professionale sia volontario; - favorire l'inserimento qualificato nel mondo del