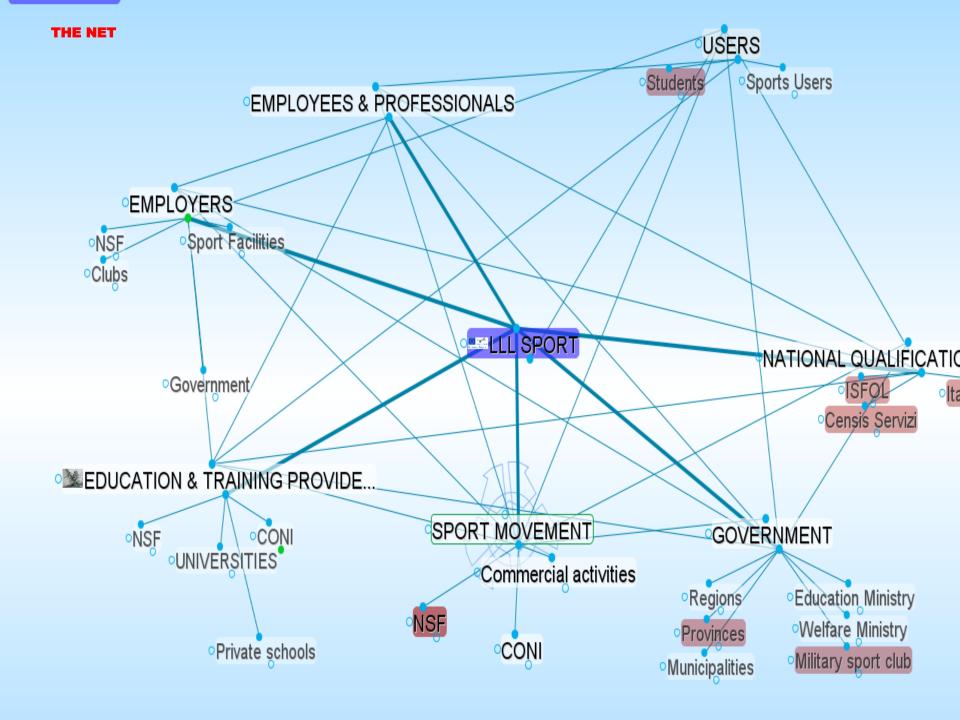

Map of stakeholders

# 3. The Italian context: stakeholders impact on 4 factors (ranking)

#### 4. COMMUNICATION FLOWS (AREAS) BETWEEN MAIN STAKEHOLDERS

| 0   | PEAN OBSERVATOIRS                  |      |            |                 |                        |            |           |
|-----|------------------------------------|------|------------|-----------------|------------------------|------------|-----------|
| SPC | 1 MIN 3 MAX                        |      | agreements | common activity | sharing info documents | sharing HR | Financing |
|     | education and training providers   |      |            |                 |                        |            |           |
|     | Universities                       |      |            |                 |                        |            |           |
|     | sport movement                     |      | 2,00       | 2,33            | 2,67                   | 2,00       | 1,67      |
|     |                                    | CONI | 3          | 2               | 2 3                    | 3 2        | 1         |
|     |                                    | NSF  | 2          | 3               | 3                      | 3          | 2         |
|     |                                    | FREE | 1          | 2               | 2 2                    | . 1        | 2         |
|     | government                         |      | 0,00       | 0,00            | 0,00                   | 0,00       | 0,00      |
|     |                                    | а    |            |                 |                        |            |           |
|     |                                    | b    |            |                 |                        |            |           |
|     |                                    | С    |            |                 |                        |            |           |
|     | employers                          |      | 0,00       | 0,00            | 00                     | 0,00       | 0,00      |
|     |                                    | а    |            |                 |                        |            |           |
|     |                                    | b    |            |                 | •                      |            |           |
|     |                                    | С    |            |                 |                        |            |           |
|     | employees                          |      | 0,00       | 00              | 0,00                   | 0,00       | 0,00      |
|     |                                    | a    |            |                 |                        |            |           |
|     |                                    | b    | 0          |                 |                        |            |           |
|     |                                    | С    |            |                 |                        |            |           |
|     | public                             |      | 0,00       | 0,00            | 0,00                   | 0,00       | 0,00      |
|     |                                    | a    |            |                 |                        |            |           |
|     |                                    | b    |            |                 |                        |            |           |
|     |                                    | С    | 0.00       | 0.00            | 0.00                   | 0.00       | 0.00      |
|     | national qualification authorities |      | 0,00       | 0,00            | 0,00                   | 0,00       | 0,00      |
|     |                                    | a    |            |                 |                        |            |           |
|     |                                    | b    |            |                 |                        |            |           |
|     |                                    | С    |            |                 |                        |            |           |