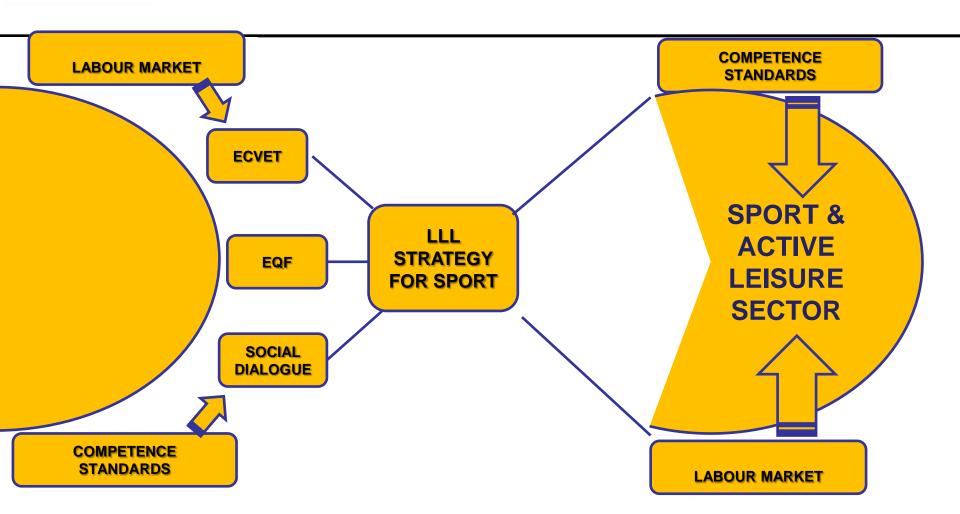

## WHY DO WE NEED LLP?

- SD supports acknowledgment of qualifications
- EQF offers a European "Point of Reference" for national qualifications – national and European impact and transparency to academic qualifications
- ECVET supports transfer/mobility of students

**BUT** 

ON ITS OWN, THEY DO NOT HELP INDIVIDUALS MOVE FROM EDUCATION TO EMPLOYMENT, SECTORS NEED TO TAKE THE LEAD

A sector (employers working together) must define the jobs they offer in terms of the skills/knowledge (competences) they expect

LLP AND 7 STEPS STRATEGY CAN HELP IN THIS WAY

# The Lifelong Learning Strategy for the Sport and Active Leisure sector

- Promote a transparent and flexible education and training system with clear learning and career pathways
- Ensure the development of a competent workforce with the right skills and competences in line with the expectation of the employers, to facilitate the movement between education and employment
- Develop mobility, transparency and mutual trust of qualifications, raise standards and facilitate the growth of business opportunities.
- Develop 7 steps strategy to empower subsectors labour market

| education and training (ECVET) |
|--------------------------------|
|                                |
|                                |
|                                |

**European credit system** 

for vocational

A device in which qualifications are expressed in units of learning outcomes to which credit points are attached, and which is combined with a procedure for validating learning outcomes.

The aim of this system is to promote: – mobility of people recognition of learning outcomes implementation of lifelens.

recognition of learning outcomes implementation of lifelong learning; – transparency of qualifications; mutual trust and cooperation between vocational training and education providers in Europe.

European qualification Framework for lifelong learning (EQF) A reference tool for the description and comparison of qualification levels in qualifications systems of a sector,

developed at national, international level.

Social dialogue A process of exchange between social partners to promote consultation, dialogue and collective bargaining.