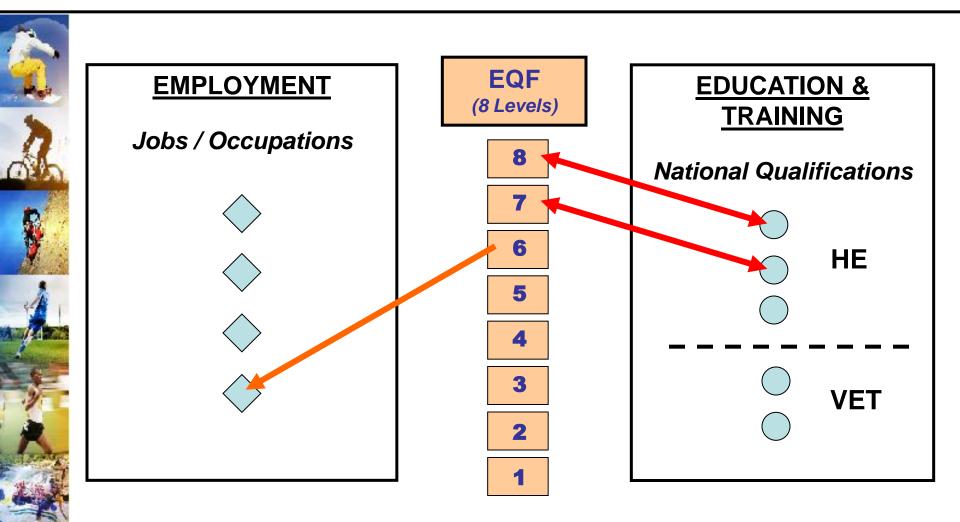

# THE SECTOR APPROACH FROM EDUCATION TO EMPLOYMENT

Transparency / Transferability

Alignment of National Qualification Systems (NQF)

European qualification Framework for lifelong learning (EQF) A reference tool for the description and comparison of qualification levels in qualifications systems of a sector,

developed at national, international level.