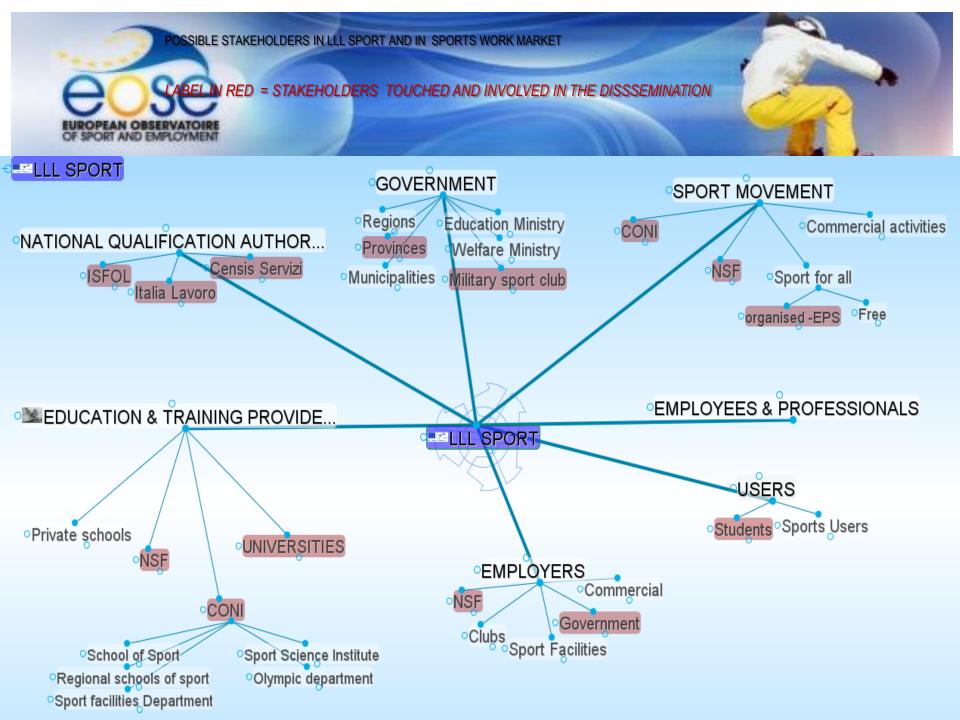

Map of stakeholders

# 3. The Italian context: stakeholders impact on 4 factors (ranking)