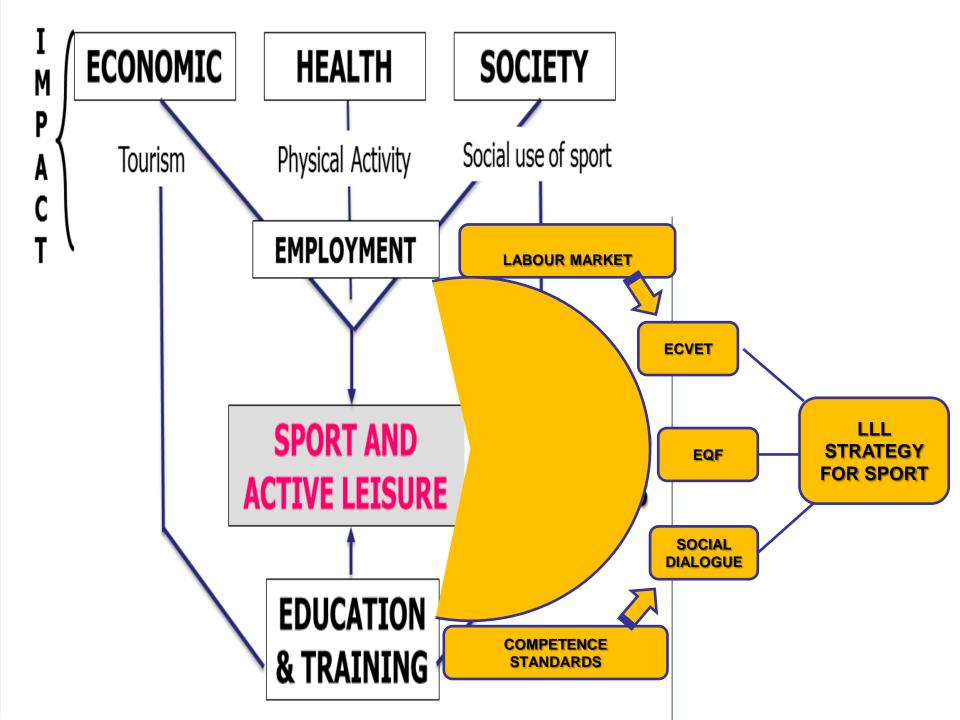

# LLL Project Background 7 Steps Strategy

# **BACKGROUND** of the Sport LM

- Gap between competences required by employers and Learning Outcomes acquired by employees
- Talent is wasted: there is no clear career structure and graduates cannot find employment in sport
- The economic and employment potential of Sport is not recognised/understood
- Sport is fragmented (by sports, by subsectors e.g. commercial / volunteer / public) poor communication and co-operation

## WHY DO WE NEED LLP?

- SD supports acknowledgment of qualifications
- EQF offers a European "Point of Reference" for national qualifications – national and European impact and transparency to academic qualifications
- ECVET supports transfer/mobility of students

**BUT** 

ON ITS OWN, THEY DO NOT HELP INDIVIDUALS MOVE FROM EDUCATION TO EMPLOYMENT, SECTORS NEED TO TAKE THE LEAD

A sector (employers working together) must define the jobs they offer in terms of the skills/knowledge (competences) they expect

LLP AND 7 STEPS STRATEGY CAN HELP IN THIS WAY

# The Lifelong Learning Strategy for the Sport and Active Leisure sector

- Promote a transparent and flexible education and training system with clear learning and career pathways
- Ensure the development of a competent workforce with the right skills and competences in line with the expectation of the employers, to facilitate the movement between education and employment
- Develop mobility, transparency and mutual trust of qualifications, raise standards and facilitate the growth of business opportunities.
- Develop 7 steps strategy to empower subsectors labour market

# THE LLL 7 STEPS STRATEGY