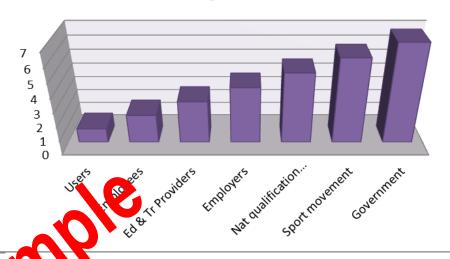

# 3. The Italian context: stakeholders impact on 4 factors (ranking)

#### 4. COMMUNICATION FLOWS (AREAS) BETWEEN MAIN STAKEHOLDERS

| 0   | PEAN OBSERVATOIRS                  |      |            |                 |                        |            |           |
|-----|------------------------------------|------|------------|-----------------|------------------------|------------|-----------|
| SPC | 1 MIN 3 MAX                        |      | agreements | common activity | sharing info documents | sharing HR | Financing |
|     | education and training providers   |      |            |                 |                        |            |           |
|     | Universities                       |      |            |                 |                        |            |           |
|     | sport movement                     |      | 2,00       | 2,33            | 2,67                   | 2,00       | 1,67      |
|     |                                    | CONI | 3          | 2               | 2 3                    | 3 2        | 1         |
|     |                                    | NSF  | 2          | 3               | 3                      | 3          | 2         |
|     |                                    | FREE | 1          | 2               | 2 2                    | . 1        | 2         |
|     | government                         |      | 0,00       | 0,00            | 0,00                   | 0,00       | 0,00      |
|     |                                    | а    |            |                 |                        |            |           |
|     |                                    | b    |            |                 |                        |            |           |
|     |                                    | С    |            |                 |                        |            |           |
|     | employers                          |      | 0,00       | 0,00            | 00                     | 0,00       | 0,00      |
|     |                                    | а    |            |                 |                        |            |           |
|     |                                    | b    |            |                 | •                      |            |           |
|     |                                    | С    |            |                 |                        |            |           |
|     | employees                          |      | 0,00       | 00              | 0,00                   | 0,00       | 0,00      |
|     |                                    | a    |            |                 |                        |            |           |
|     |                                    | b    | 0          |                 |                        |            |           |
|     |                                    | С    |            |                 |                        |            |           |
|     | public                             |      | 0,00       | 0,00            | 0,00                   | 0,00       | 0,00      |
|     |                                    | a    |            |                 |                        |            |           |
|     |                                    | b    |            |                 |                        |            |           |
|     |                                    | С    | 0.00       | 0.00            | 0.00                   | 0.00       | 0.00      |
|     | national qualification authorities |      | 0,00       | 0,00            | 0,00                   | 0,00       | 0,00      |
|     |                                    | a    |            |                 |                        |            |           |
|     |                                    | b    |            |                 |                        |            |           |
|     |                                    | С    |            |                 |                        |            |           |