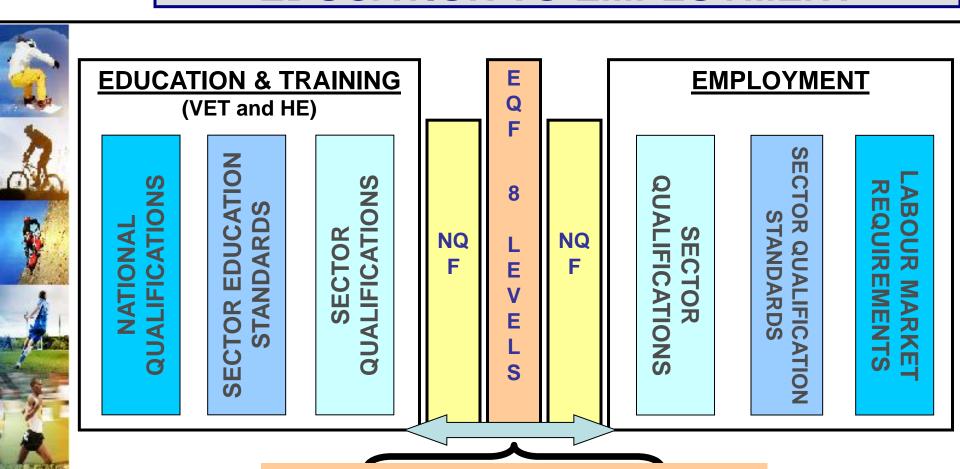

# THE SECTOR APPROACH FROM EDUCATION TO EMPLOYMENT

Transparency / Transferability

Alignment of National Qualification Systems (NQF)

## WHY DO WE NEED LLP?

- SD supports acknowledgment of qualifications
- EQF offers a European "Point of Reference" for national qualifications – national and European impact and transparency to academic qualifications
- ECVET supports transfer/mobility of students

**BUT** 

ON ITS OWN, THEY DO NOT HELP INDIVIDUALS MOVE FROM EDUCATION TO EMPLOYMENT, SECTORS NEED TO TAKE THE LEAD

A sector (employers working together) must define the jobs they offer in terms of the skills/knowledge (competences) they expect

LLP AND 7 STEPS STRATEGY CAN HELP IN THIS WAY

# The Lifelong Learning Strategy for the Sport and Active Leisure sector

- Promote a transparent and flexible education and training system with clear learning and career pathways
- Ensure the development of a competent workforce with the right skills and competences in line with the expectation of the employers, to facilitate the movement between education and employment
- Develop mobility, transparency and mutual trust of qualifications, raise standards and facilitate the growth of business opportunities.
- Develop 7 steps strategy to empower subsectors labour market