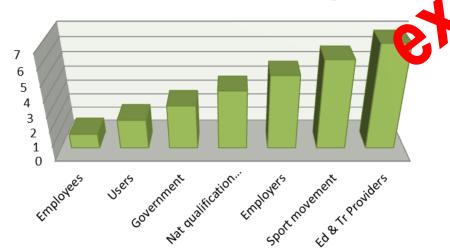

# 3. The Italian context: stakeholders impact on 4 factors (ranking)

#### 4. COMMUNICATION FLOWS (AREAS) BETWEEN MAIN STAKEHOLDERS

| 0   | PEAN OBSERVATOIRS                  |      |            |                 |                        |            |           |
|-----|------------------------------------|------|------------|-----------------|------------------------|------------|-----------|
| SPC | 1 MIN 3 MAX                        |      | agreements | common activity | sharing info documents | sharing HR | Financing |
|     | education and training providers   |      |            |                 |                        |            |           |
|     | Universities                       |      |            |                 |                        |            |           |
|     | sport movement                     |      | 2,00       | 2,33            | 2,67                   | 2,00       | 1,67      |
|     |                                    | CONI | 3          | 2               | 2 3                    | 3 2        | 1         |
|     |                                    | NSF  | 2          | 3               | 3                      | 3          | 2         |
|     |                                    | FREE | 1          | 2               | 2 2                    | . 1        | 2         |
|     | government                         |      | 0,00       | 0,00            | 0,00                   | 0,00       | 0,00      |
|     |                                    | а    |            |                 |                        |            |           |
|     |                                    | b    |            |                 |                        |            |           |
|     |                                    | С    |            |                 |                        |            |           |
|     | employers                          |      | 0,00       | 0,00            | 00                     | 0,00       | 0,00      |
|     |                                    | а    |            |                 |                        |            |           |
|     |                                    | b    |            |                 | •                      |            |           |
|     |                                    | С    |            |                 |                        |            |           |
|     | employees                          |      | 0,00       | 00              | 0,00                   | 0,00       | 0,00      |
|     |                                    | a    |            |                 |                        |            |           |
|     |                                    | b    | 0          |                 |                        |            |           |
|     |                                    | С    |            |                 |                        |            |           |
|     | public                             |      | 0,00       | 0,00            | 0,00                   | 0,00       | 0,00      |
|     |                                    | a    |            |                 |                        |            |           |
|     |                                    | b    |            |                 |                        |            |           |
|     |                                    | С    | 0.00       | 0.00            | 0.00                   | 0.00       | 0.00      |
|     | national qualification authorities |      | 0,00       | 0,00            | 0,00                   | 0,00       | 0,00      |
|     |                                    | a    |            |                 |                        |            |           |
|     |                                    | b    |            |                 |                        |            |           |
|     |                                    | С    |            |                 |                        |            |           |