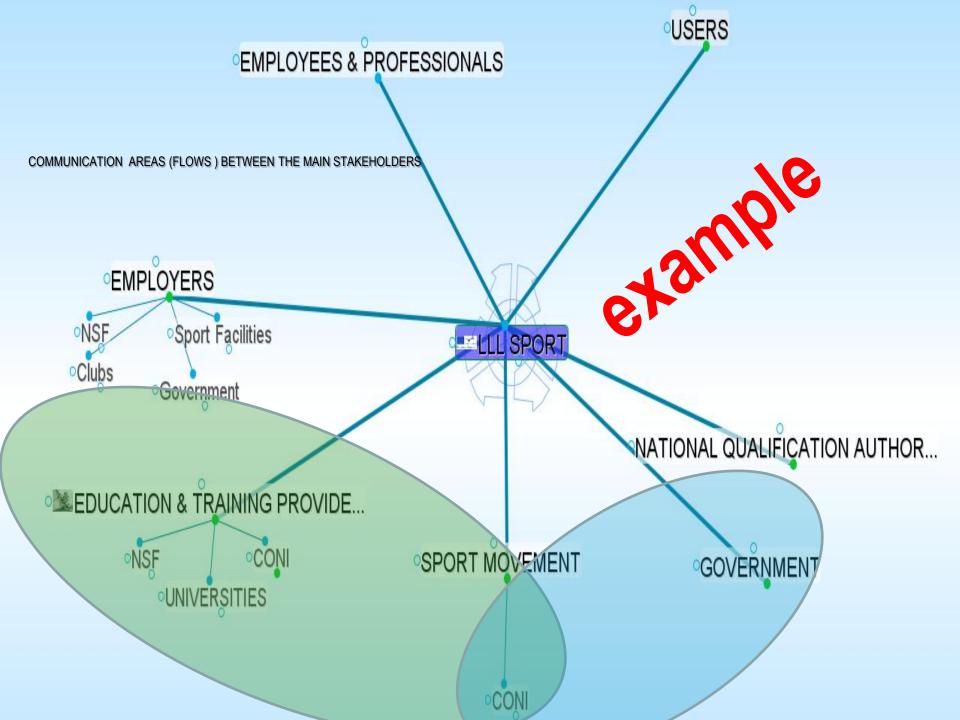

Map of stakeholders

#### 4. COMMUNICATION FLOWS (AREAS) BETWEEN MAIN STAKEHOLDERS

| 0   | PEAN OBSERVATOIRS                  |      |            |                 |                        |            |           |
|-----|------------------------------------|------|------------|-----------------|------------------------|------------|-----------|
| SPC | 1 MIN 3 MAX                        |      | agreements | common activity | sharing info documents | sharing HR | Financing |
|     | education and training providers   |      |            |                 |                        |            |           |
|     | Universities                       |      |            |                 |                        |            |           |
|     | sport movement                     |      | 2,00       | 2,33            | 2,67                   | 2,00       | 1,67      |
|     |                                    | CONI | 3          | 2               | 2 3                    | 3 2        | 1         |
|     |                                    | NSF  | 2          | 3               | 3                      | 3          | 2         |
|     |                                    | FREE | 1          | 2               | 2 2                    | . 1        | 2         |
|     | government                         |      | 0,00       | 0,00            | 0,00                   | 0,00       | 0,00      |
|     |                                    | а    |            |                 |                        |            |           |
|     |                                    | b    |            |                 |                        |            |           |
|     |                                    | С    |            |                 |                        |            |           |
|     | employers                          |      | 0,00       | 0,00            | 00                     | 0,00       | 0,00      |
|     |                                    | а    |            |                 |                        |            |           |
|     |                                    | b    |            |                 | •                      |            |           |
|     |                                    | С    |            |                 |                        |            |           |
|     | employees                          |      | 0,00       | 00              | 0,00                   | 0,00       | 0,00      |
|     |                                    | a    |            |                 |                        |            |           |
|     |                                    | b    | 0          |                 |                        |            |           |
|     |                                    | С    |            |                 |                        |            |           |
|     | public                             |      | 0,00       | 0,00            | 0,00                   | 0,00       | 0,00      |
|     |                                    | a    |            |                 |                        |            |           |
|     |                                    | b    |            |                 |                        |            |           |
|     |                                    | С    | 0.00       | 0.00            | 0.00                   | 0.00       | 0.00      |
|     | national qualification authorities |      | 0,00       | 0,00            | 0,00                   | 0,00       | 0,00      |
|     |                                    | a    |            |                 |                        |            |           |
|     |                                    | b    |            |                 |                        |            |           |
|     |                                    | С    |            |                 |                        |            |           |